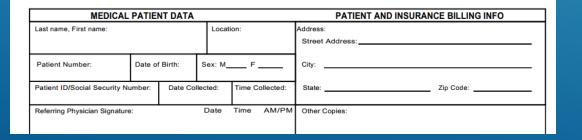

When attaching a demographic sheet, please write the patient name on the lab form, matching the name on sheet provided.

This ensures proper identification of lab order.

| MEDICAL PATIENT DATA                                                                                   |                |                                                                                                          |                                                        | PATIENT AND INSURANCE BILLING INFO                                                                                                                                                                                                                                    |
|--------------------------------------------------------------------------------------------------------|----------------|----------------------------------------------------------------------------------------------------------|--------------------------------------------------------|-----------------------------------------------------------------------------------------------------------------------------------------------------------------------------------------------------------------------------------------------------------------------|
| Last name, First name:                                                                                 |                | Location                                                                                                 | n:                                                     | Address: Street Address:                                                                                                                                                                                                                                              |
| Patient Number:                                                                                        | Date of Birth: | Sex: M                                                                                                   | F                                                      | City:                                                                                                                                                                                                                                                                 |
| Patient ID/Social Security Number: Date                                                                |                | lected:                                                                                                  | Γime Collected:                                        | State: Zip Code:                                                                                                                                                                                                                                                      |
| Referring Physician Signature: Date Time AM/PM                                                         |                |                                                                                                          | Other Copies:                                          |                                                                                                                                                                                                                                                                       |
| GYN/CYT TEST OFFERINGS:  ThinPrep PAP Testing                                                          |                |                                                                                                          |                                                        | ICD-10 DIAGNOSIS (MANDATORY)                                                                                                                                                                                                                                          |
| ThinPrep Pap ThinPrep Pap, w/reflex HPV (ASCUS) ThinPrep Pap & HPV HPV mRNA E6/E7w/reflex HPV 16,18/45 |                |                                                                                                          |                                                        | Insurance Info:  ID# Group #  Address:                                                                                                                                                                                                                                |
| Molecular Testing RNA, TMA  Chlamydia trachomatis                                                      |                |                                                                                                          | Subscriber:                                            |                                                                                                                                                                                                                                                                       |
| Neisseria gonorrhoeae     Trichomonas vaginalis                                                        |                |                                                                                                          |                                                        | Self Spouse Dependent                                                                                                                                                                                                                                                 |
| Clinical History (Date of Birth, LMP and source are required)                                          |                |                                                                                                          |                                                        |                                                                                                                                                                                                                                                                       |
| SOURCE:  ECC [Endocervix]  VG [Vaginal]  CX [Cervix]  LMP:  DOB:  prev pap:                            | n              | p Pap last 7 ; c of abnorma postmenopau postcoital ble poormal GYI gh risk HPV rior GYN ma mily Hx cervi | I Pap/Bx within 3y<br>Isal bleeding<br>eding<br>N exam | 5 or more full term pregnancies normal exam rsimmunocompromised patient repeat papother high risk factor pregnant wksabnormal bleeding, NOS oral contraceptiveshysterectomy, total postpartum wks hysterectomy, intact cx hormone therapy radiation postmenopause, yr |
| PHYSICIAN OFFICES: PLEAS Please check reason for test Diagnostic Screening                             |                |                                                                                                          |                                                        |                                                                                                                                                                                                                                                                       |

### Complete the following

ICD- 10 Diagnosis code

Tests requested, including HPV or Molecular testing requested

Clinical History

Source, Last Menstrual Period (LMP), Date of Birth (DOB), Date of previous pap

Reason for testing: Diagnostic or Screening

Signature from ordering physician, PA-C, of CRNP